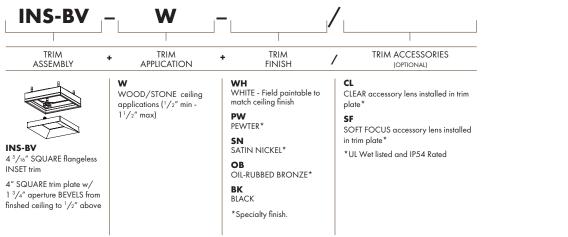

## TRIM: INS-BV-W - INSET SERIES™/SQUARE

 $1^{3}/4^{"}$  APERTURE FOR WOOD/STONE CEILING APPLICATIONS

| Project Name               |      | ei8ht USA<br>P 707.794.0888                                                                                                                                                                                                                             |
|----------------------------|------|---------------------------------------------------------------------------------------------------------------------------------------------------------------------------------------------------------------------------------------------------------|
| Date                       | Туре | LIGHTING<br>®                                                                                                                                                                                                                                           |
| Prepared By<br>Comments    |      | All No. 8 Lighting 800 Series trims are UL/CSA listed and CE Certified.<br>No. 8 Lighting trims and lamp modules are protected by one or more<br>U.S. Patents. No. 8 Lighting reserves the right to change details of design,<br>materials, and finish. |
| Catalog # INS – BV – W – / |      | © 2025 No. 8 Lighting<br>Doc # 91320-13.2                                                                                                                                                                                                               |

## 1) Housing

- 2) Wood/Stone Ceiling Material Accommodates all thickness from 1/2" to 1 1/2".
- 3) Inset Trim Kit 4 5/16" wide trim installs flush within 4 3/8" ceiling cut out. Height and rotation may be adjusted before or after ceiling installation. Features +/- 3° rotational adjustment for squaring trim to other fixtures or nearby walls.
- 4) Trim Plate Features unique magnetic attachments. Mounts 1/2" above finished ceiling.
- 5) Clear/Soft Focus Accessory Lens (optional) Factory installed into trim plate. UL WET LISTED and IP54 Rated for use in DRY, DAMP, or WET locations (covered ceiling applications only). Approved for use in residential steam applications. Not for use in commercial steam applications.