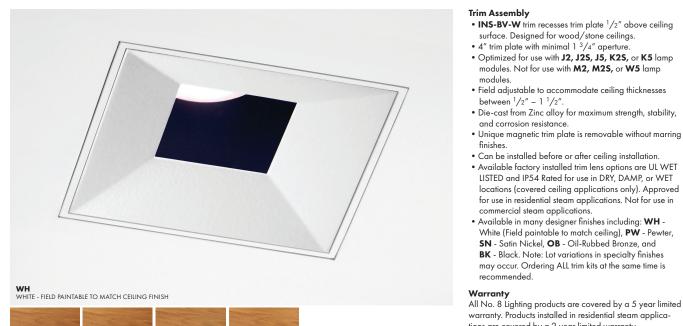

## TRIM: INS-BV-W - INSET SERIES™/SQUARE

 $1^{3}/4^{"}$  APERTURE FOR WOOD/STONE CEILING APPLICATIONS

| Project Name               |      | ei8ht USA<br>P 707.794.0888                                                                                                                                                                                                                             |
|----------------------------|------|---------------------------------------------------------------------------------------------------------------------------------------------------------------------------------------------------------------------------------------------------------|
| Date                       | Туре | LIGHTING<br>®                                                                                                                                                                                                                                           |
| Prepared By<br>Comments    |      | All No. 8 Lighting 800 Series trims are UL/CSA listed and CE Certified.<br>No. 8 Lighting trims and lamp modules are protected by one or more<br>U.S. Patents. No. 8 Lighting reserves the right to change details of design,<br>materials, and finish. |
| Catalog # INS – BV – W – / |      | © 2025 No. 8 Lighting<br>Doc # 91320-13.2                                                                                                                                                                                                               |

## 1) Housing

- 2) Wood/Stone Ceiling Material Accommodates all thickness from 1/2" to 1 1/2".
- 3) Inset Trim Kit 4 5/16" wide trim installs flush within 4 3/8" ceiling cut out. Height and rotation may be adjusted before or after ceiling installation. Features +/- 3° rotational adjustment for squaring trim to other fixtures or nearby walls.
- 4) Trim Plate Features unique magnetic attachments. Mounts 1/2" above finished ceiling.
- 5) Clear/Soft Focus Accessory Lens (optional) Factory installed into trim plate. UL WET LISTED and IP54 Rated for use in DRY, DAMP, or WET locations (covered ceiling applications only). Approved for use in residential steam applications. Not for use in commercial steam applications.