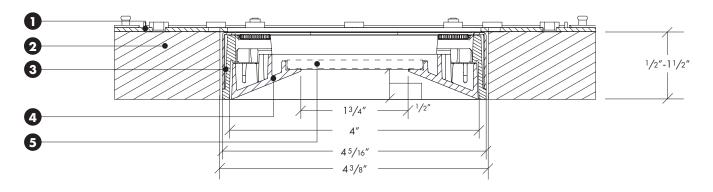

## TRIM ASSEMBLY CROSS SECTION DETAIL

## 1) Housing

- 2) Wood/Stone Ceiling Material Accommodates all thickness from 1/2" to 1 1/2".
- 3) Inset Trim Kit 4 5/16" wide trim installs flush within 4 3/8" ceiling cut out. Height and rotation may be adjusted before or after ceiling installation. Features +/- 3° rotational adjustment for squaring trim to other fixtures or nearby walls.
- 4) Trim Plate Features unique magnetic attachments. Mounts 1/2" above finished ceiling.
- 5) Clear/Soft Focus Accessory Lens (optional) Factory installed into trim plate. UL WET LISTED and IP54 Rated for use in DRY, DAMP, or WET locations (covered ceiling applications only). Approved for use in residential steam applications. Not for use in commercial steam applications.

Note: Cross sections are for illustration purposes only. Refer to 800 Series trim instructions 92005 for complete installation details.