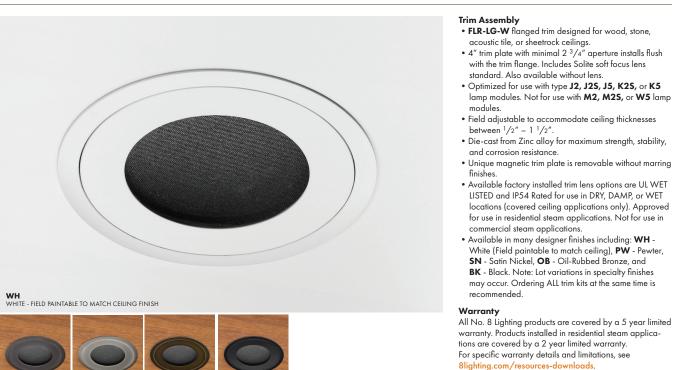

## TRIM: **FLR-LG-W** - SEAMLESS SERIES<sup>™</sup>/FLANGED ROUND

2 3/4" APERTURE FOR WOOD/STONE/ACOUSTIC TILE/SHEETROCK CEILING APPLICATIONS

| Project Name               |      | ei8ht P 707.79                                                                                                                                                                                                                                          | 4.0888    |
|----------------------------|------|---------------------------------------------------------------------------------------------------------------------------------------------------------------------------------------------------------------------------------------------------------|-----------|
| Date                       | Туре | LIGHTING<br>®                                                                                                                                                                                                                                           | 1ting.com |
| Prepared By Comments       |      | All No. 8 Lighting 800 Series trims are UL/CSA listed and CE Certified.<br>No. 8 Lighting trims and lamp modules are protected by one or more<br>U.S. Patents. No. 8 Lighting reserves the right to change details of design,<br>materials, and finish. |           |
| Catalog # FLR – LG – W – / |      | © 2025 No. 8 Lighting<br>Doc # 91317-13.2                                                                                                                                                                                                               | CERTIFIED |