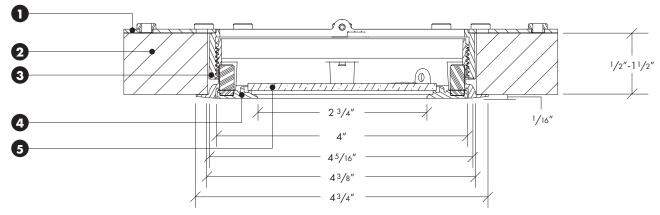

## TRIM ASSEMBLY CROSS SECTION DETAIL

- 1) Housing
- 2) Wood/Stone/Acoustic Tile/Sheetrock Ceiling Material Accommodates all thickness from 1/2" to 1 1/2".
- 3) Flanged Flush Trim Kit 4 3/4" wide flanged trim overlaps 4 3/8" ceiling cut out. Height and rotation can be adjusted before or after ceiling installation.
- 4) Trim Plate Features unique magnetic attachments.
- 5) Soft Focus Accessory Lens (standard) / Clear Accessory Lens (optional) Factory installed into trim plate. UL WET LISTED and IP54 Rated for use in DRY, DAMP, or WET locations (covered ceiling applications only). Approved for use in residential steam applications. Not for use in commercial steam applications.