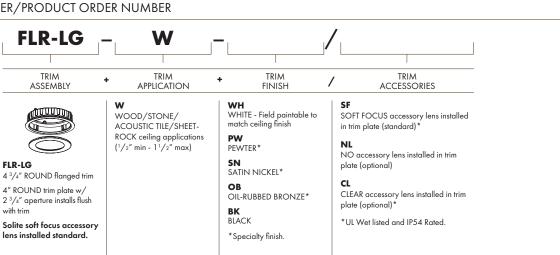

## **PRODUCT FEATURES**

PRODUCT SPECIFIER/PRODUCT ORDER NUMBER

OB OIL-RUBBED BRONZE

526 Portal Street

Cotati, CA 94931

N°