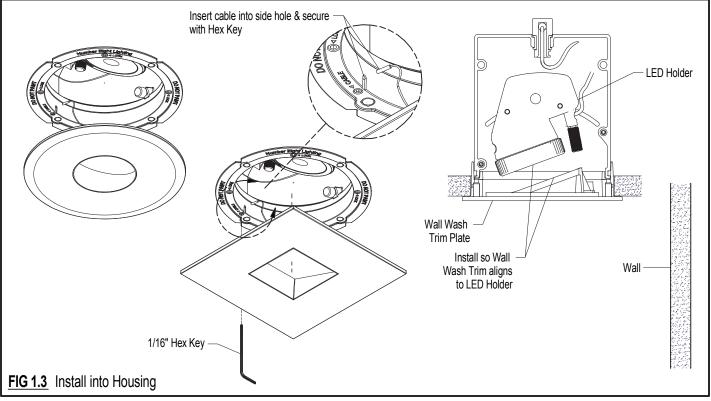

Step 3 Orient & install Wall Wash Trim Plate into Trim as shown-FIG 1.3.

FIG 1.1 Adjust Vertical & Horizontal Aiming Angle

FIG 1.2 Adjust Horizontal position