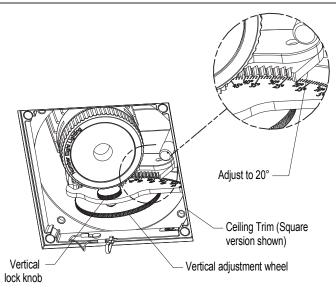

Step 1 Unlock & adjust J Lamp Module to 20° vertical aiming angle for optimal wall wash performance-FIG 2.1.

Step 2 Unlock & adjust horizontal position to aim light towards wall surface to be illuminated-FIG 2.2.