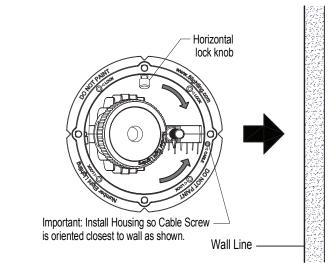

## WW4 Trim Plate Models For 400 Series Housings

Step 1 Unlock & adjust lamp head to 20° vertical aiming angle for optimal wall wash performance-FIG 1.1.

<u>Step 2</u> Unlock & adjust horizontal aiming angle to aim light towards wall surface to be illuminated-FIG 1.2. Install Housing so Cable Screw is close to wall as shown below so Safety Cable on Trim plate can reach the hole. Secure Lock Screws for orientation desired.