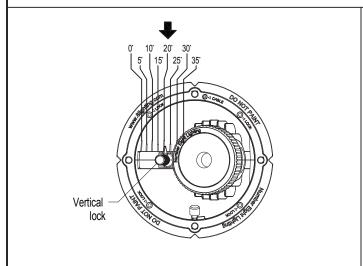

## WW4 Trim Plate Models For 400 Series Housings

Step 1 Unlock & adjust lamp head to 20° vertical aiming angle for optimal wall wash performance-FIG 1.1.

<u>Step 2</u> Unlock & adjust horizontal aiming angle to aim light towards wall surface to be illuminated-FIG 1.2. Install Housing so Cable Screw is close to wall as shown below so Safety Cable on Trim plate can reach the hole. Secure Lock Screws for orientation desired.