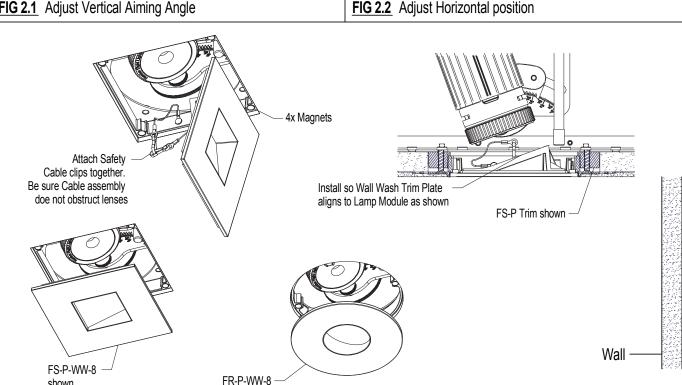

Step 1 Unlock & adjust J Lamp Module to 20° vertical aiming angle for optimal wall wash performance-FIG 2.1.

Step 2 Unlock & adjust horizontal position to aim light towards wall surface to be illuminated-FIG 2.2.

Step 3 Orient & install Wall Wash Trim Plate into Trim as shown-FIG 2.3. Note: Magnets will permit Trim Plates to only be installed in 4 horizontal orientations. An in-between position can be achieved only with Round Wood Trim Kits (not shown). Refer to P/N 10301 Wood/Stone Trim Installation Instruction for details.