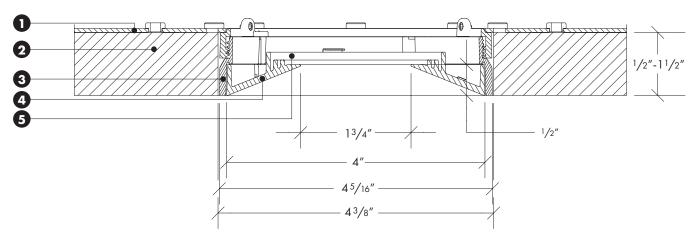

## TRIM ASSEMBLY CROSS SECTION DETAIL

## 1) Housing

2) Wood/Stone Ceiling Material – Accommodates all thickness from 1/2" to 1 1/2".

3) Inset Trim Kit – 4 5/16" wide trim installs flush within 4 3/8" ceiling cut out. Height and rotation may be adjusted before or after ceiling installation.

4) Trim Plate - Features unique magnetic attachments. Mounts 1/2" above finished ceiling.

5) Lens (optional) – Factory installed into trim plate. UL WET LISTED and IP54 Rated for use in DRY, DAMP, or WET locations (covered ceiling applications only). Approved for use in residential steam applications. Not for use in commercial steam applications.