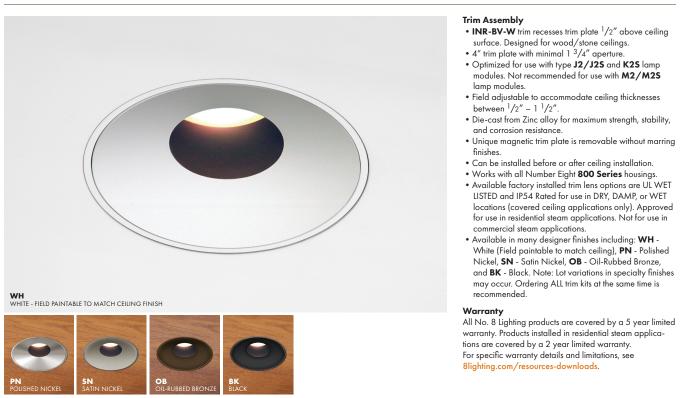

## TRIM: INR-BV-W - INSET SERIES™/ROUND

4" TRIM, 1 3/4" APERTURE FOR WOOD/STONE CEILING APPLICATIONS

| Project Name               |      | ei <mark>8</mark> ht                                                                                                                                                                                                                                    | USA<br>P 707.794.0888               |
|----------------------------|------|---------------------------------------------------------------------------------------------------------------------------------------------------------------------------------------------------------------------------------------------------------|-------------------------------------|
| Date                       | Туре | LIGHTING                                                                                                                                                                                                                                                | F 707.795.4379<br>www.8lighting.com |
| Prepared By Comments       |      | All No. 8 Lighting 800 Series trims are UL/CSA listed and CE Certified.<br>No. 8 Lighting trims and lamp modules are protected by one or more<br>U.S. Patents. No. 8 Lighting reserves the right to change details of design,<br>materials, and finish. |                                     |
| Catalog # INR – BV – W – / |      | © 2022 No. 8 Lighting<br>Doc # 91333-13.0                                                                                                                                                                                                               |                                     |