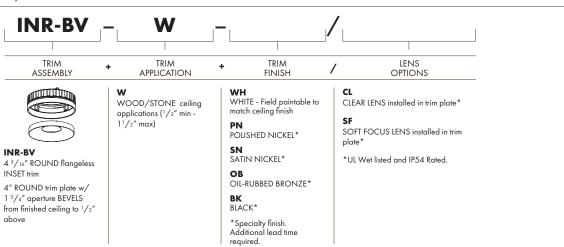

## TRIM: INR-BV-W - INSET SERIES™/ROUND

4" TRIM, 1 3/4" APERTURE FOR WOOD/STONE CEILING APPLICATIONS

| Project Name               |      | ei <mark>8</mark> ht                                                                                                                                                                                                                                    | USA<br>P 707.794.0888               |
|----------------------------|------|---------------------------------------------------------------------------------------------------------------------------------------------------------------------------------------------------------------------------------------------------------|-------------------------------------|
| Date                       | Туре | LIGHTING                                                                                                                                                                                                                                                | F 707.795.4379<br>www.8lighting.com |
| Prepared By Comments       |      | All No. 8 Lighting 800 Series trims are UL/CSA listed and CE Certified.<br>No. 8 Lighting trims and lamp modules are protected by one or more<br>U.S. Patents. No. 8 Lighting reserves the right to change details of design,<br>materials, and finish. |                                     |
| Catalog # INR – BV – W – / |      | © 2022 No. 8 Lighting<br>Doc # 91333-13.0                                                                                                                                                                                                               |                                     |