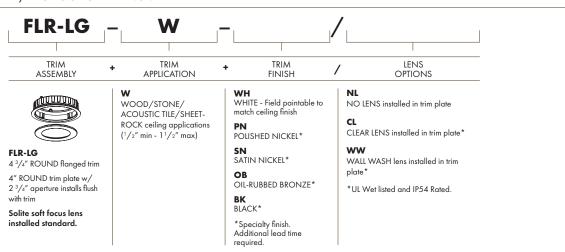

## PRODUCT FEATURES

PRODUCT SPECIFIER/PRODUCT ORDER NUMBER

OB OIL-RUBBED BRONZE

526 Portal Street

Cotati, CA 94931

N°