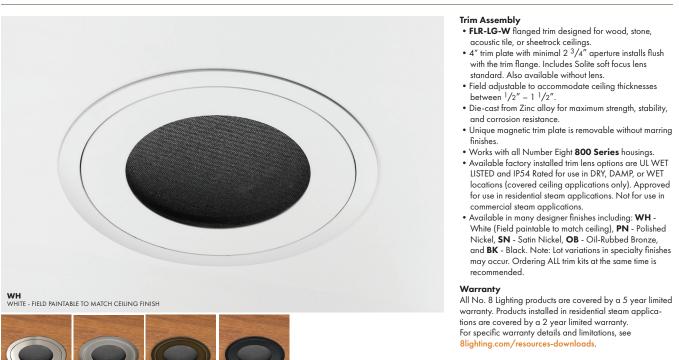

## TRIM: **FLR-LG-W** - SEAMLESS SERIES<sup>™</sup>/FLANGED ROUND

4'' TRIM,  $2^{3}/4''$  APERTURE for wood/stone/acoustic tile/sheetrock ceiling applications

| Project Name               |      | ei <mark>8</mark> ht                                                                                                                                                                                                                                    | USA<br>P 707.794.0888               |
|----------------------------|------|---------------------------------------------------------------------------------------------------------------------------------------------------------------------------------------------------------------------------------------------------------|-------------------------------------|
| Date                       | Туре | LIGHTING                                                                                                                                                                                                                                                | F 707.795.4379<br>www.8lighting.com |
| Prepared By Comments       |      | All No. 8 Lighting 800 Series trims are UL/CSA listed and CE Certified.<br>No. 8 Lighting trims and lamp modules are protected by one or more<br>U.S. Patents. No. 8 Lighting reserves the right to change details of design,<br>materials, and finish. |                                     |
| Catalog # FLR – LG – W – / |      | © 2022 No. 8 Lighting<br>Doc # 91317-13.0                                                                                                                                                                                                               | CE CERTIFIED                        |