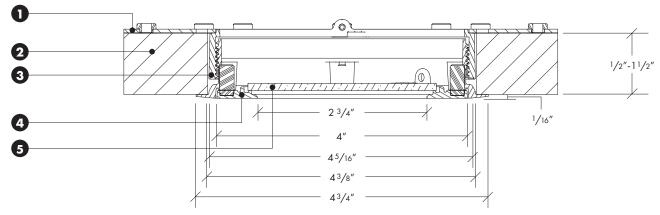

## TRIM ASSEMBLY CROSS SECTION DETAIL

- 1) Housing
- 2) Wood/Stone/Acoustic Tile/Sheetrock Ceiling Material Accommodates all thickness from 1/2" to 1 1/2".
- 3) Flanged Flush Trim Kit 4 3/4" wide flanged trim overlaps 4 3/8" ceiling cut out. Height and rotation can be adjusted before or after ceiling installation.
- 4) Trim Plate Features unique magnetic attachments.
- 5) Lens Factory installed into trim plate. UL WET LISTED and IP54 Rated for use in DRY, DAMP, or WET locations (covered ceiling applications only). Approved for use in residential steam applications. Not for use in commercial steam applications.