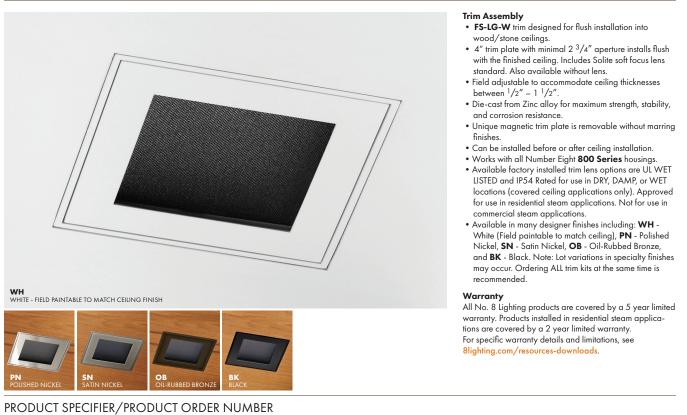

## TRIM: **FS-LG-W** - SEAMLESS SERIES<sup>™</sup>/SQUARE

4" TRIM, 1 3/4" APERTURE FOR WOOD/STONE CEILING APPLICATIONS

| Project Name                     |      | eight                                                                                                                                                                                                                                                   | USA<br>P 707.794.0888               |
|----------------------------------|------|---------------------------------------------------------------------------------------------------------------------------------------------------------------------------------------------------------------------------------------------------------|-------------------------------------|
| Date                             | Туре | LIGHTING                                                                                                                                                                                                                                                | F 707.795.4379<br>www.8lighting.com |
| Prepared By Comments             |      | All No. 8 Lighting 800 Series trims are UL/CSA listed and CE Certified.<br>No. 8 Lighting trims and lamp modules are protected by one or more<br>U.S. Patents. No. 8 Lighting reserves the right to change details of design,<br>materials, and finish. |                                     |
| Catalog # <b>FS – LG – W –</b> / |      | © 2022 No. 8 Lighting<br>Doc # 91313-13.0                                                                                                                                                                                                               |                                     |