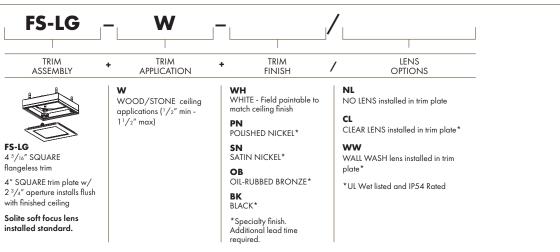

## TRIM: **FS-LG-W** - SEAMLESS SERIES<sup>™</sup>/SQUARE

4" TRIM, 1 3/4" APERTURE FOR WOOD/STONE CEILING APPLICATIONS

| Project Name                     |      | eight                                                                                                                                                                                                                                                   | USA<br>P 707.794.0888               |
|----------------------------------|------|---------------------------------------------------------------------------------------------------------------------------------------------------------------------------------------------------------------------------------------------------------|-------------------------------------|
| Date                             | Туре | LIGHTING                                                                                                                                                                                                                                                | F 707.795.4379<br>www.8lighting.com |
| Prepared By Comments             |      | All No. 8 Lighting 800 Series trims are UL/CSA listed and CE Certified.<br>No. 8 Lighting trims and lamp modules are protected by one or more<br>U.S. Patents. No. 8 Lighting reserves the right to change details of design,<br>materials, and finish. |                                     |
| Catalog # <b>FS – LG – W –</b> / |      | © 2022 No. 8 Lighting<br>Doc # 91313-13.0                                                                                                                                                                                                               |                                     |