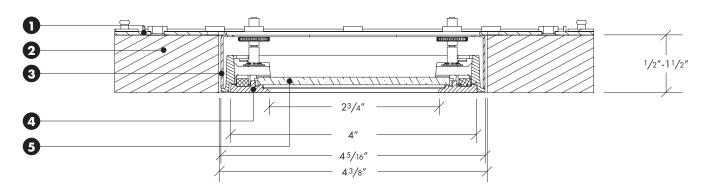

## TRIM ASSEMBLY CROSS SECTION DETAIL

## 1) Housing

- 2) Wood/Stone Ceiling Material Accommodates all thickness from 1/2" to 1 1/2".
- 3) Flush Trim Kit 4 5/16" wide trim installs flush within 4 3/8" ceiling cut out. Height and rotation may be adjusted before or after ceiling installation. Features +/- 3° rotational adjustment for squaring trim to other fixtures or nearby walls.
- 4) Trim Plate Features unique magnetic attachments. Mounts flush to finished ceiling.
- 5) Lens Factory installed into trim plate. UL WET LISTED and IP54 Rated for use in DRY, DAMP, or WET locations (covered ceiling applications only). Approved for use in residential steam applications. Not for use in commercial steam applications.